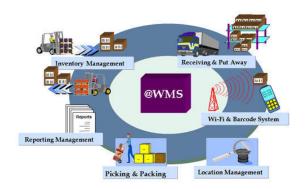

# BEST PRACTICES FOR OPTIMIZING THE LOGISTICS CHAIN

#### Location of warehouses, plants, suppliers and clients

- Strategic distance between each stakeholder
  - ✓ Transportation by container, train or truck
  - ✓ Management of transportation between distribution centres and
  - ✓ Last-mile management
- Management of raw materials
  - ✓ Quality just-in-time production
  - ✓ Order preparation, kitting
  - √ Warehouse management
- Inventory management
  - ✓ Back-order
  - ✓ Overtime labour
  - ✓ Poor quality

# "ORDER TO CASH" (Systems)

- Management of trucks
- Traceability
- Performance reports
- Modernization (systems)
- B.I. (Business Intelligence)
- Sales management
- Invoicing