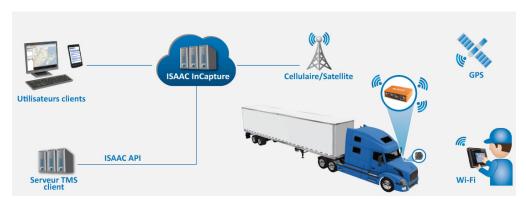

# "ORDER TO CASH" (Systems)

- Management of trucks
- Traceability
- Performance reports
- Modernization (systems)
- B.I. (Business Intelligence)
- Sales management
- Invoicing